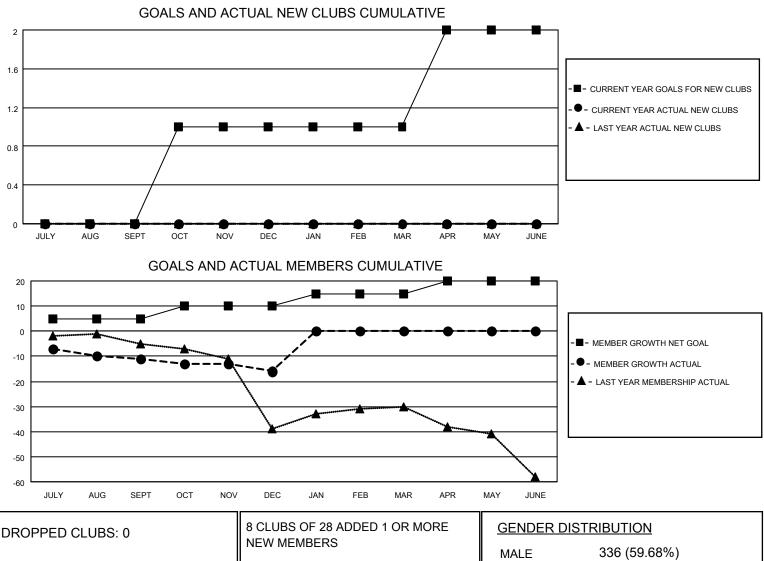

## LOCATION COLORADO

District 6 C

Results as of: 12/31/2020

| Clubs         |               |             |               | Members               |                         |                         |                                                    |  |  |
|---------------|---------------|-------------|---------------|-----------------------|-------------------------|-------------------------|----------------------------------------------------|--|--|
|               | RESULTS FOR   | R 2020-2021 |               | RESULTS FOR 2020-2021 |                         |                         |                                                    |  |  |
| QUARTER       | NEW CLUB GOAL | NEW CLUBS   | DROPPED CLUBS | QUARTER               | IBER GROWTH NET<br>GOAL | MEMBER GROWTH<br>ACTUAL | DROPPED<br>MEMBERS ACTUAL<br>(including transfers) |  |  |
| JULY/AUG/SEPT | 0             | 0           | 0             | JULY/AUG/SEPT         | 5                       | 11                      | 19                                                 |  |  |
| OCT/NOV/DEC   | 1             | 0           | 0             | OCT/NOV/DEC           | 5                       | 7                       | 12                                                 |  |  |
| JAN/FEB/MAR   | 0             | 0           | 0             | JAN/FEB/MAR           | 5                       | 0                       | 0                                                  |  |  |
| APR/MAY/JUNE  | 1             | 0           | 0             | APR/MAY/JUNE          | 5                       | 0                       | 0                                                  |  |  |

| DROPPED CLUBS: 0 |    |                           |                            |              |     |
|------------------|----|---------------------------|----------------------------|--------------|-----|
|                  |    | NEW MEMBERS               | MALE                       | 336 (59.68%) |     |
|                  |    | 1                         | FEMALE                     | 227 (40.32%) |     |
| DROPPED MEMBERS  |    |                           |                            |              |     |
| DECEASED         | 7  | CLICK HERE FOR CUMULATIVE | TOTAL FAMILY UNIT MEMBERS  |              | 100 |
| CLUB CANCELLED   | 0  | MEMBERSHIP DATA           |                            |              |     |
| OTHER            | 24 |                           | FAMILY MEMBERS PAYING HALF |              | 51  |
| TOTAL            | 31 |                           |                            |              |     |
|                  |    | -                         |                            |              |     |